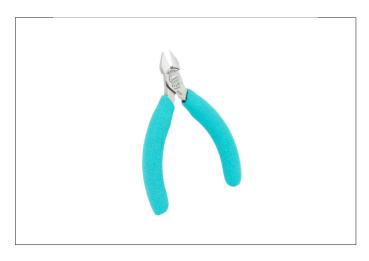

Product no.: 592E

Side cutter - pointed relieved head

This is the narrowest head shape.

The underside is relieved and facilitates optimum access even to extremely hard-to-reach areas

source images